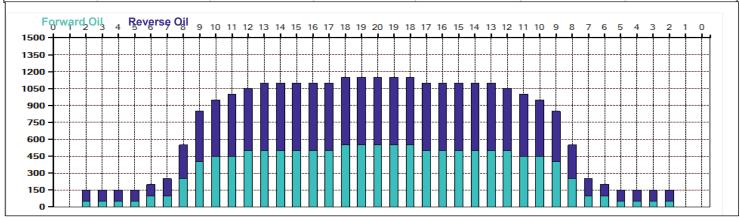

| 4 | Start | Stop | Loads | Speed | Crossed | Start | End  | Feet | T.Oil |
|---|-------|------|-------|-------|---------|-------|------|------|-------|
| 1 | 6L    | 6R   | 1     | 18    | 29      | 0.0   | 0.0  | 0.0  | 1450  |
| 2 | 2L    | 2R   | 1     | 18    | 37      | 0.0   | 2.5  | 2.5  | 1850  |
| 3 | 8L    | 8R   | 3     | 18    | 75      | 2.5   | 10.1 | 7.6  | 3750  |
| 4 | 9L    | 9R   |       | 18    | 69      | 10.1  | 17.7 | 7.6  | 3450  |
| 5 | 10L   | 10R  | 1     | 18    | 21      | 17.7  | 20.2 | 2.5  | 1050  |
| 6 | 12L   | 12R  | 1     | 18    | 17      | 20.2  | 22.7 | 2.5  | 850   |
| 7 | 18L   | 18R  | 1     | 22    | 5       | 22.7  | 25.8 | 3.1  | 250   |
| 8 | 2L    | 2R   | 0     | 22    | 0       | 25.8  | 39.0 | 13.2 | 0     |
| 9 | 2L    | 2R   | 0     | 26    | 0       | 39.0  | 42.0 | 3.0  | 0     |

Conditioner: Type In or Select One

TransferType: Type In or Select One

Forward

Reverse

55

| M | 4 | $\triangleright$ | M | Forward Reverse More |
|---|---|------------------|---|----------------------|

|   | Start | Stop | Loads | Speed | Crossed | Start | End  | Feet | T.Oil |
|---|-------|------|-------|-------|---------|-------|------|------|-------|
| 1 | 2L    | 2R   | 0     | 30    | 0       | 42.0  | 35.0 | -7.0 | 0     |
| 2 | 13L   | 13R  | 1     | 22    | 15      | 35.0  | 31.9 | -3.1 | 750   |
| 3 | 11L   | 11R  | 1     | 18    | 19      | 31.9  | 29.4 | -2.5 | 950   |
| 4 | 10L   | 10R  | 1     | 18    | 21      | 29.4  | 26.9 | -2.5 | 1050  |
| 5 | 9L    | 9R   | 3     | 18    | 69      | 26.9  | 19.3 | -7.6 | 3450  |
| 6 | 8L    | 8R   | 3     | 14    | 75      | 19.3  | 13.4 | -5.9 | 3750  |
| 7 | 7L    | 7R   | 1     | 14    | 27      | 13.4  | 11.5 | -1.9 | 1350  |
| 8 | 2L    | 2R   | 2     | 14    | 74      | 11.5  | 7.6  | -3.9 | 3700  |
| 9 | 2L    | 2R   | 0     | 14    | 0       | 7.6   | 0.0  | -7.6 | 0     |