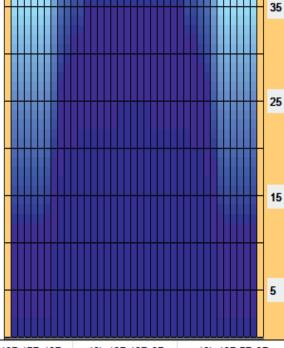

## 17th STORM Dutch Senior Open 2024

Oil Pattern Distance: 42 Feet **Forward Oil Total:** 12.65 mL Forward Boards Crossed: 253 Boards **Reverse Brush Drop: Reverse Oil Total:** 

42 Feet 15 mL Reverse Boards Crossed: 300 Boards Oil Per Board: **Volume Oil Total: Total Boards Crossed:**  50 uL 27.65 mL 553 Boards